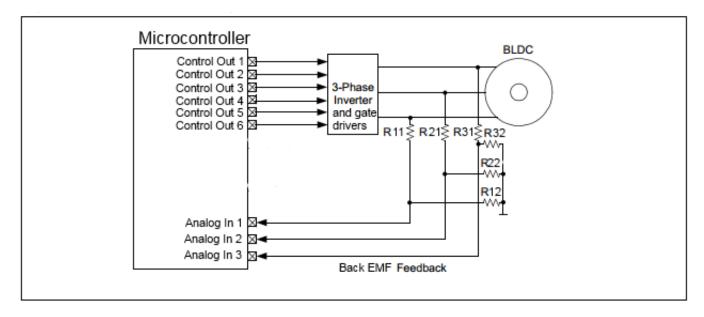

- 1. 3 phase bridge driver
- 2. infineon 3 phase bridge driver
- 3. 3-phase half-bridge gate-driver ic

The units include dc link. • Sensorless three-phase brushless motor drivers (no hall-effect sensor required) • 180° sinusoidal drive, for high efficiency and low acoustic noise • Speed control through power supply modulation (PSM) and/or pulse-width modulation (PWM) • Direction control pin (MTD6502B and MTD6505) • Resistor programmable BEMF coefficient (MTD6505) • Motor speed output (FG) • Lockup protection and automatic recovery • Over-current Limit, short circuit and over-temperature protection Main features of motor gate driver family.