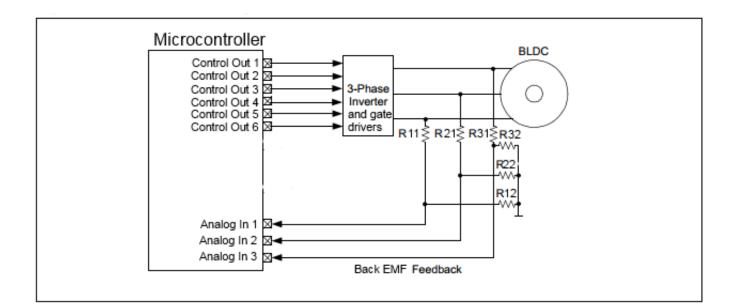

- 1. 3 phase bridge driver
- 2. infineon 3 phase bridge driver
- 3. 3-phase half-bridge gate-driver ic

The units include dc link. • Sensorless three-phase brushless motor drivers (no hall-effect sensor required) • 180° sinusoidal drive, for high efficiency and low acoustic noise • Speed control through power supply modulation (PSM) and/or pulse-width modulation (PWM) • Direction control pin (MTD6502B and MTD6505) • Resistor programmable BEMF coefficient (MTD6505) • Motor speed output (FG) • Lockup protection and automatic recovery • Over-current Limit, short circuit and over-temperature protection Main features of motor gate driver family.